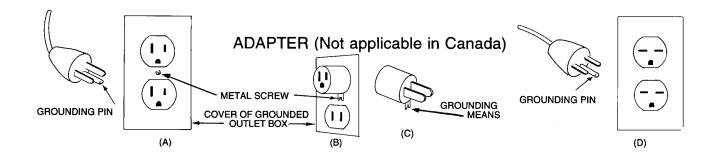

This appliance is for use on a nominal 120-volt circuit and has a grounding plug that looks like the plug illustrated in sketch A below. Make sure that the appliance is connected to an outlet having the same configuration as the plug. No adapter should be used with this appliance.