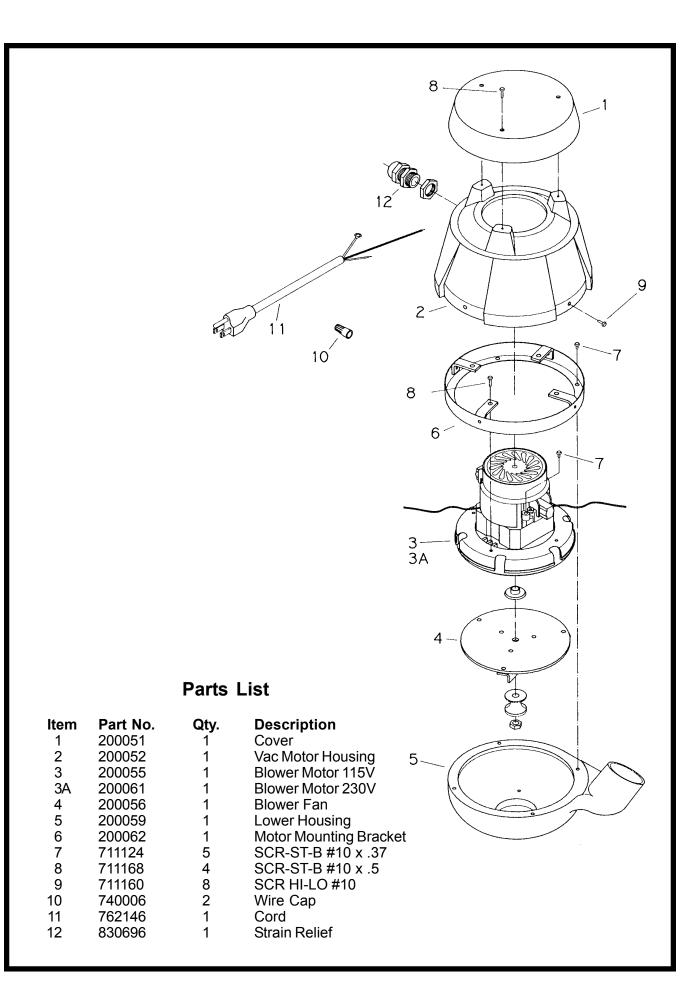

### Parts List

| ltem | Part No.  | Qty. | Description                          |
|------|-----------|------|--------------------------------------|
| 1    | 16224     | 1    | Clamp, handle                        |
| 2    | 130013    | 1    | Grommet,.625x1.25x.09                |
| 3    | 150002    | 1    | MD gray cord Set 14-3 50'            |
| ЗA   | 740600    | 1    | Cord HO5 VV-F3G 1.5x50' (240V only)  |
| 4    | 150003    | 1    | Relief, Strain 100x50                |
| 4A   | 150004    | 1    | Relief, Strain Heyco 3251(240V only) |
| 5    | 160030    | 2    | Handle brace new style               |
| 6    | 190006    | 2    | End cap                              |
| 7    | 190008    | 1    | Switch cap                           |
| 8    | 190010    | 1    | Strain relief                        |
| 9    | 190013    | 1    | Cord assembly                        |
| 10   | 190015    | 2    | Trigger spring                       |
| 11   | 190016    | 2    | Foam Grip 4-1/2 1/L                  |
| 12   | 190022    | 1    | Switch box cover, front blk          |
| 13   | 190023    | 1    | Switch box cover back blk            |
| 14   | 190024    | 1    | Electrical box cover blk             |
| 15   | 190029    | 2    | Bushing .270x.343x1.25               |
| 16   | 250038    | 1    | Retainer,bag clip                    |
| 17   | 710186    | 2    | SCR-MC1/4-20x2.25 th                 |
| 18   | 710380    | 2    | SCR-MC 1/4-20x.75 st pl              |
| 19   | 711128    | 4    | SCR-ST-B Hi-lo 862 pl                |
| 20   | 711160    | 4    | #10x 5/8 Hi-lo                       |
| 21   | 711162    | 4    | #10x 1-1/2 Hi-lo                     |
| 22   | 711213    | 2    | Blt-hh 1/4-20x1.62                   |
| 23   | 711316    | 2    | Nut-hex 1/4-20 st pl                 |
| 24   | 711373    | 2    | Nut-nloc 1/4-20                      |
| 25   | 711387    | 2    | Nut-nyloc 1/4-20 1/2 nut             |
| 26   | 711400    | 1    | Nut-pipe lock 1/2"                   |
| 27   | 711503    | 1    | Wsr, flat #10                        |
| 28   | 711504    | 2    | Wsr-flat 1/4 ID SS                   |
| 29   | 711554    | 4    | Wsr-internal lock 1/4 ID             |
| 30   | 711619    | 2    | Roll pin 1/8x1.75 long               |
| 31   | 711620    | 2    | Roll pin 1/4x1.25 long               |
| 32   | 711903    | 1    | Rivet-pop 3/16"                      |
| 33   | 715175    | 1    | Decal Minuteman runner               |
| 34   | 715501    | 1    | Decal made in USA                    |
| 35   | 740029    | 2    | Switch pb spst no 25A 125/250V       |
| 36   | 740361    | 1    | 14G white 6.00"                      |
| 37   | 740362    | 1    | 14G black 6.00"                      |
| 38   | 741129    | 3    | Splice,crimp, end                    |
| 39   | 832859    | 1    | Indicator light 115V                 |
| 39A  | 742313    | 1    | Lamp, 230V VDE (240V only)           |
| 40   | 130016WHI | 1    | Yoke handle special paint            |
| 41   | 130206PLT | 1    | Handle tube plated                   |
| 42   | 190009B   | 2    | Safety button                        |
| 43   | 190033B   | 2    | Switch, trigger                      |