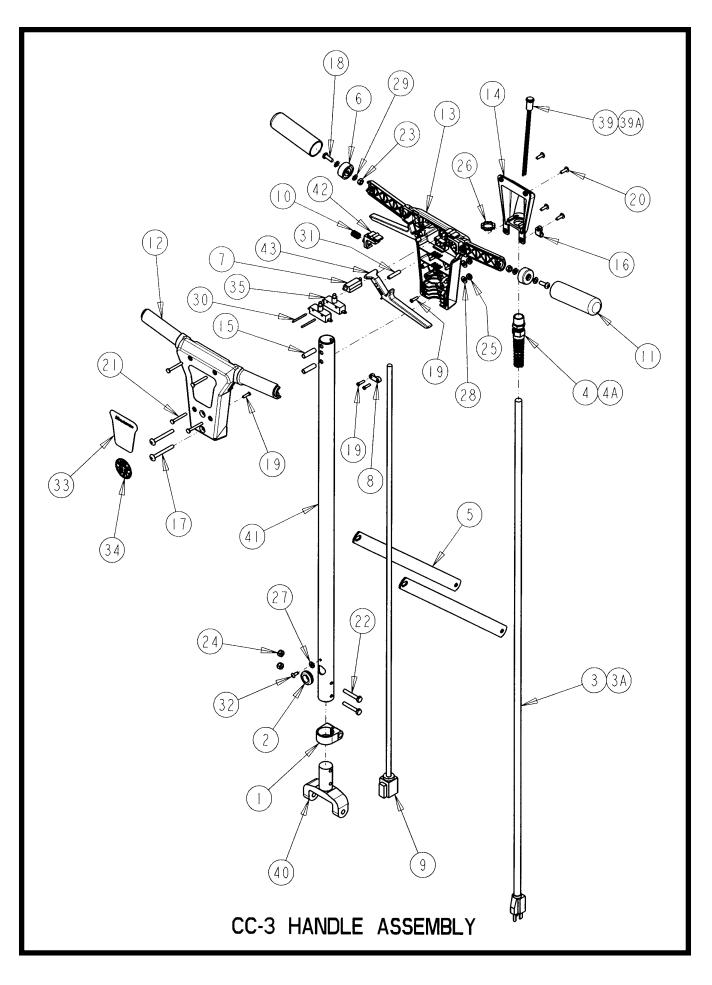

### Parts List

| ltem | Part No.  | Qty. | Description                          |
|------|-----------|------|--------------------------------------|
| 1    | 16224     | 1    | Clamp, handle                        |
| 2    | 130013    | 1    | Grommet,.625x1.25x.09                |
| 3    | 150002    | 1    | MD gray cord Set 14-3 50'            |
| ЗA   | 740600    | 1    | Cord HO5 VV-F3G 1.5x50' (240V only)  |
| 4    | 150003    | 1    | Relief, Strain 100x50                |
| 4A   | 150004    | 1    | Relief, Strain Heyco 3251(240V only) |
| 5    | 160030    | 2    | Handle brace new style               |
| 6    | 190006    | 2    | End cap                              |
| 7    | 190008    | 1    | Switch cap                           |
| 8    | 190010    | 1    | Strain relief                        |
| 9    | 190013    | 1    | Cord assembly                        |
| 10   | 190015    | 2    | Trigger spring                       |
| 11   | 190016    | 2    | Foam Grip 4-1/2 1/L                  |
| 12   | 190022    | 1    | Switch box cover, front blk          |
| 13   | 190023    | 1    | Switch box cover back blk            |
| 14   | 190024    | 1    | Electrical box cover blk             |
| 15   | 190029    | 2    | Bushing .270x.343x1.25               |
| 16   | 250038    | 1    | Retainer,bag clip                    |
| 17   | 710186    | 2    | SCR-MC1/4-20x2.25 th                 |
| 18   | 710380    | 2    | SCR-MC 1/4-20x.75 st pl              |
| 19   | 711128    | 4    | SCR-ST-B Hi-lo 862 pl                |
| 20   | 711160    | 4    | #10x 5/8 Hi-lo                       |
| 21   | 711162    | 4    | #10x 1-1/2 Hi-lo                     |
| 22   | 711213    | 2    | Blt-hh 1/4-20x1.62                   |
| 23   | 711316    | 2    | Nut-hex 1/4-20 st pl                 |
| 24   | 711373    | 2    | Nut-nloc 1/4-20                      |
| 25   | 711387    | 2    | Nut-nyloc 1/4-20 1/2 nut             |
| 26   | 711400    | 1    | Nut-pipe lock 1/2"                   |
| 27   | 711503    | 1    | Wsr, flat #10                        |
| 28   | 711504    | 2    | Wsr-flat 1/4 ID SS                   |
| 29   | 711554    | 4    | Wsr-internal lock 1/4 ID             |
| 30   | 711619    | 2    | Roll pin 1/8x1.75 long               |
| 31   | 711620    | 2    | Roll pin 1/4x1.25 long               |
| 32   | 711903    | 1    | Rivet-pop 3/16"                      |
| 33   | 715175    | 1    | Decal Minuteman runner               |
| 34   | 715501    | 1    | Decal made in USA                    |
| 35   | 740029    | 2    | Switch pb spst no 25A 125/250V       |
| 36   | 740361    | 1    | 14G white 6.00"                      |
| 37   | 740362    | 1    | 14G black 6.00"                      |
| 38   | 741129    | 3    | Splice,crimp, end                    |
| 39   | 832859    | 1    | Indicator light 115V                 |
| 39A  | 742313    | 1    | Lamp, 230V VDE (240V only)           |
| 40   | 130016WHI | 1    | Yoke handle special paint            |
| 41   | 130206PLT | 1    | Handle tube plated                   |
| 42   | 190009B   | 2    | Safety button                        |
| 43   | 190033B   | 2    | Switch, trigger                      |