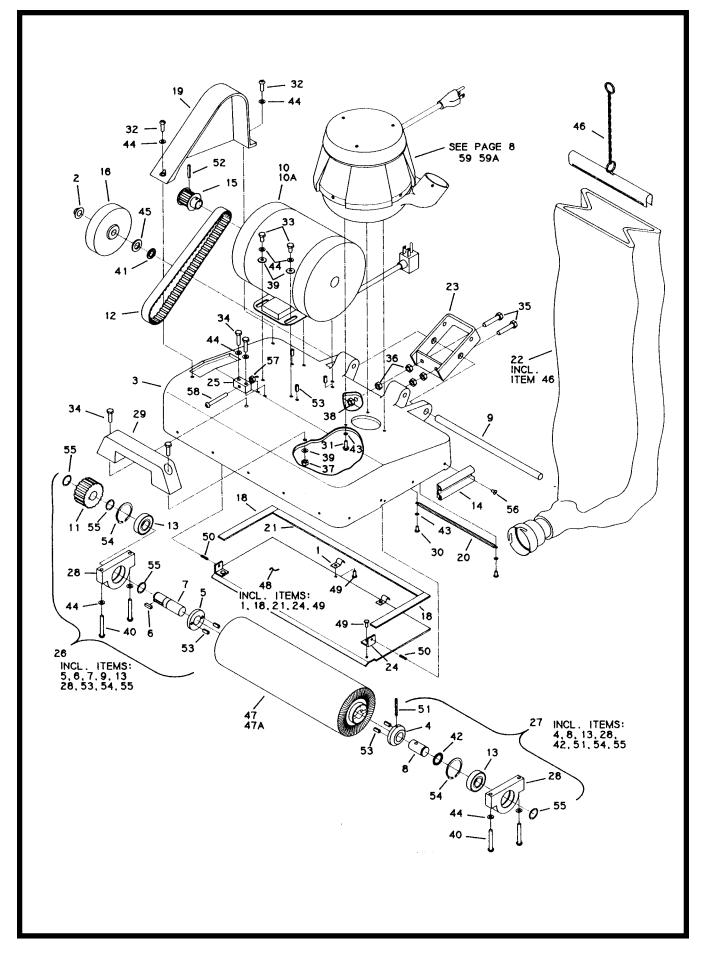

#### Parts List

| <b>Ite</b><br>1 2 3 4 5 6 7 8 9 10 A<br>1 2 3 4 5 6 7 8 9 10 A<br>1 2 3 4 5 6 7 8 9 10 A<br>1 2 3 4 5 6 7 8 9 10 A<br>1 2 3 4 5 6 7 8 9 10 A<br>1 2 3 4 5 6 7 8 9 10 A<br>1 2 3 4 5 6 7 8 9 10 A<br>1 2 3 4 5 6 7 8 9 10 A<br>1 2 3 4 5 6 7 8 9 10 A<br>1 2 3 4 5 6 7 8 9 10 A<br>1 2 3 4 5 6 7 8 9 10 A<br>1 2 3 4 5 6 7 8 9 10 A<br>1 2 3 4 5 6 7 8 9 10 A<br>1 2 3 4 5 6 7 8 9 10 A<br>1 2 3 4 5 6 7 8 9 10 A<br>1 2 3 4 5 6 7 8 9 10 A<br>1 2 3 4 5 6 7 8 9 10 A<br>1 2 3 4 5 6 7 8 9 10 A<br>1 2 3 4 5 6 7 8 9 10 A<br>1 2 3 4 5 6 7 8 9 10 A<br>1 2 3 4 5 6 7 8 9 10 A<br>1 2 3 4 5 6 7 8 9 10 A<br>1 2 3 4 5 6 7 8 9 10 A<br>1 2 3 4 5 6 7 8 9 10 A<br>1 2 3 4 5 6 7 8 9 10 A<br>1 2 3 4 5 6 7 8 9 10 A<br>1 2 3 4 5 6 7 8 9 10 A<br>1 2 3 4 5 6 7 8 9 10 A<br>1 2 3 4 5 6 7 8 9 10 A<br>1 2 3 4 5 6 7 8 9 10 A<br>1 2 3 4 5 6 7 8 9 10 A<br>1 2 3 4 5 6 7 8 9 10 A<br>1 2 3 4 5 6 7 8 9 10 A<br>1 2 3 4 5 6 7 8 9 10 A<br>1 2 3 4 5 6 7 8 9 10 A<br>1 2 3 4 5 6 7 8 9 10 A<br>1 2 3 4 5 6 7 8 9 10 A<br>1 2 3 4 5 6 7 8 9 10 A<br>1 2 3 4 5 6 7 8 9 10 A<br>1 2 3 4 5 6 7 8 9 10 A<br>1 2 3 4 5 6 7 8 9 10 A<br>1 2 3 4 5 6 7 8 9 10 A<br>1 2 3 4 5 6 7 8 9 10 A<br>1 2 3 4 5 6 7 8 9 10 A<br>1 2 3 4 5 6 7 8 9 10 A<br>1 2 3 4 5 6 7 8 9 10 A<br>1 2 3 4 5 6 7 8 9 10 A<br>1 2 3 4 5 6 7 8 9 10 A<br>1 2 3 4 5 6 7 8 9 10 A<br>1 2 3 4 5 6 7 8 9 10 A<br>1 2 3 4 5 6 7 8 9 10 A<br>1 2 3 4 5 6 7 8 9 10 A<br>1 2 3 4 5 6 7 8 9 10 A<br>1 2 3 4 5 6 7 8 9 10 A<br>1 2 3 4 5 6 7 8 9 10 A<br>1 2 3 4 5 6 7 8 9 10 A<br>1 2 3 4 5 6 7 8 9 10 A<br>1 2 3 4 5 6 7 8 9 10 A<br>1 2 3 4 5 6 7 8 9 10 A<br>1 2 3 4 5 6 7 8 9 10 A<br>1 2 3 4 5 6 7 8 9 10 A<br>1 2 3 4 5 6 7 8 9 10 A<br>1 2 3 4 5 6 7 8 9 10 A<br>1 2 3 4 5 6 7 8 9 10 A<br>1 2 3 4 5 6 7 8 9 10 A<br>1 3 4 5 6 7 8 9 10 A<br>1 5 7 5 5 5 5 5 5 5 5 5 5 5 5 5 5 5 5 5 | Part No.<br>130010<br>130032<br>250001PTD<br>250003<br>250004<br>250005<br>250006<br>250007<br>250009<br>250010<br>250022<br>250013<br>250024<br>250020<br>250023<br>250024<br>250030<br>250032PTD<br>250040<br>250041<br>250072<br>250093<br>250107<br>250137<br>250138<br>250139MCH<br>460001<br>710353<br>710357<br>710380<br>711204<br>711305<br>710387<br>711524<br>711525<br>710387<br>711524<br>711525<br>711543<br>711544<br>711525<br>710387<br>711544<br>711525<br>710387<br>711544<br>711525<br>710387<br>711544<br>711525<br>710387<br>711543<br>711544<br>711525<br>710387<br>711543<br>711544<br>711525<br>710387<br>711543<br>711544<br>711525<br>710387<br>711543<br>711544<br>711525<br>710387<br>711543<br>711543<br>711544<br>711525<br>710387<br>711543<br>711543<br>711544<br>711525<br>710387<br>711543<br>711543<br>711544<br>711525<br>710387<br>711543<br>711543<br>711543<br>711544<br>711525<br>710387<br>711543<br>711543<br>711543<br>711543<br>711544<br>711525<br>710387<br>711543<br>711543<br>711543<br>711543<br>711543<br>711543<br>711544<br>711525<br>710387<br>711543<br>711543<br>711543<br>711543<br>711543<br>711543<br>711543<br>711543<br>711636<br>711642<br>711636<br>711642<br>711636<br>711702<br>711715<br>711903<br>711212<br>200050 | <b>Qt</b><br><b>1</b><br><b>2</b><br><b>1</b><br><b>1</b><br><b>1</b><br><b>1</b><br><b>1</b><br><b>1</b><br><b>1</b><br><b>1</b><br><b>1</b><br><b>1</b> | Description<br>Clamp, Cord<br>Cap, Retainer<br>Housing CC3<br>Plate, Idler Drive<br>Plate, Drive<br>Key .187 Square<br>Shaft, Idler<br>Axle<br>Motor, 1/2 HP 115V 60 HZ<br>Motor, 1/2 HP 208/240V 50HZ<br>Pulley .75 Bore<br>Belt<br>Bearing<br>Black Bumper<br>Pulley Motor<br>Wheel<br>Seal, Rubber<br>Belt Guard<br>Spring, Extension<br>Seal, Rubber<br>Bag, Shakeout CC3<br>Bracket Brace Assembly<br>Bracket<br>Block, Adjusting<br>Bearing Assembly Driver<br>Pillow Block Assembly Idle<br>Pillow Block Assembly Idle<br>Pillow Block Assembly Idle<br>Pillow Block Assembly Idle<br>Pillow Block<br>Handle<br>SCR-MC 10-32 x .37<br>SCR-MC 10-32 x .75<br>SCR-MC 1/4-20 x .75<br>BLT-HH 1/4-20 x .75<br>BLT-HH 1/4-20 x .75<br>BLT-HH 5/16-18<br>Nut-Nyloc 5/16-18<br>Nut-Nyloc 5/16-18<br>Nut-Nyloc 5/16-18<br>WSR-Flat .1/4<br>SCR-MC 1/4-20 x 1.75<br>WSR-Wave .65 x .86 x .01<br>WSR-Helical #10<br>WSR-Helical #10<br>WSR-Helical #10<br>WSR-Helical #10<br>WSR-Helical 1/4<br>WSR-Flat .56 x 1.00<br>Bag Clamp Assembly<br>Brush Assembly Union Mix Comp.<br>Brush Assembly Union Mix |
|---------------------------------------------------------------------------------------------------------------------------------------------------------------------------------------------------------------------------------------------------------------------------------------------------------------------------------------------------------------------------------------------------------------------------------------------------------------------------------------------------------------------------------------------------------------------------------------------------------------------------------------------------------------------------------------------------------------------------------------------------------------------------------------------------------------------------------------------------------------------------------------------------------------------------------------------------------------------------------------------------------------------------------------------------------------------------------------------------------------------------------------------------------------------------------------------------------------------------------------------------------------------------------------------------------------------------------------------------------------------------------------------------------------------------------------------------------------------------------------------------------------------------------------------------------------------------------------------------------------------------------------------------------------------------------------------------------------------------------------------------------------------------------------------------------------------------------------------------------------------------------------------------------------------------------|---------------------------------------------------------------------------------------------------------------------------------------------------------------------------------------------------------------------------------------------------------------------------------------------------------------------------------------------------------------------------------------------------------------------------------------------------------------------------------------------------------------------------------------------------------------------------------------------------------------------------------------------------------------------------------------------------------------------------------------------------------------------------------------------------------------------------------------------------------------------------------------------------------------------------------------------------------------------------------------------------------------------------------------------------------------------------------------------------------------------------------------------------------------------------------------------------------------------------------------------------------------------------------------|-----------------------------------------------------------------------------------------------------------------------------------------------------------|----------------------------------------------------------------------------------------------------------------------------------------------------------------------------------------------------------------------------------------------------------------------------------------------------------------------------------------------------------------------------------------------------------------------------------------------------------------------------------------------------------------------------------------------------------------------------------------------------------------------------------------------------------------------------------------------------------------------------------------------------------------------------------------------------------------------------------------------------------------------------------------------------------------------------------------------------------------------------------------------------------------------------------------------------------------------------------------------------------------------------------------------------------------------------------------------------------------------------------------------------------------------------------------------------------------------------------------------------------------------------------------------------------------------------------------------------------------------------------------------------------------------------------------------------------------------------------------------------------------------------------------------------------------------------------------------------------------------------------------------------------------------------------------------------------------------------------------------------------------------------------------------------------------------------------------------------------------------------------------------------------------------------------------------------------------------------------------------------------------------------------------------------------------------------------------------------------------------------------------------------------------------------------------------------------|
| 59A                                                                                                                                                                                                                                                                                                                                                                                                                                                                                                                                                                                                                                                                                                                                                                                                                                                                                                                                                                                                                                                                                                                                                                                                                                                                                                                                                                                                                                                                                                                                                                                                                                                                                                                                                                                                                                                                                                                             | 200060                                                                                                                                                                                                                                                                                                                                                                                                                                                                                                                                                                                                                                                                                                                                                                                                                                                                                                                                                                                                                                                                                                                                                                                                                                                                                | 1                                                                                                                                                         | 240V Blower Assembly                                                                                                                                                                                                                                                                                                                                                                                                                                                                                                                                                                                                                                                                                                                                                                                                                                                                                                                                                                                                                                                                                                                                                                                                                                                                                                                                                                                                                                                                                                                                                                                                                                                                                                                                                                                                                                                                                                                                                                                                                                                                                                                                                                                                                                                                                     |